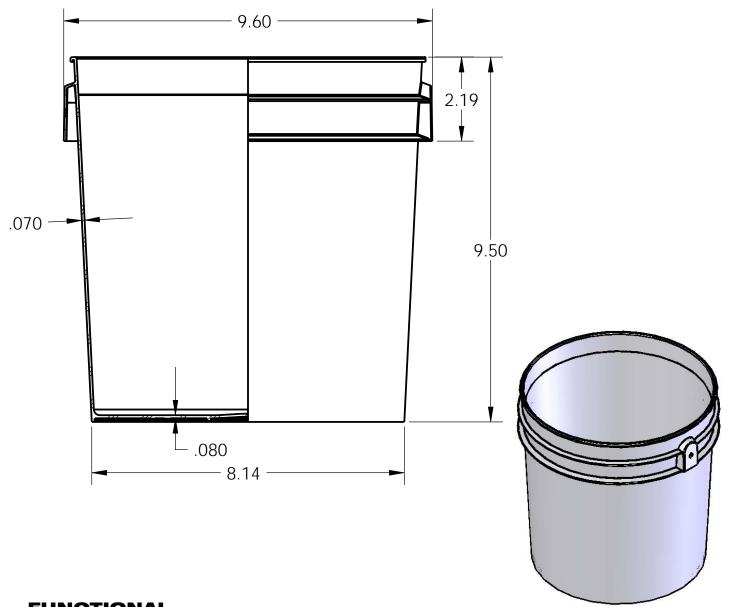

## **PRODUCT SPECIFICATION SHEET**

## **DIMENSIONS**

## **FUNCTIONAL**

| REFERENCE WEIGHT      | 375g                           |
|-----------------------|--------------------------------|
| PRINT AREA            | 5.25" x 25.25"                 |
| PRACTICAL FILL VOLUME | 2.0G                           |
| OVERFLOW VOLUME       | 2.38G                          |
| COLOR OPTIONS         | PLEASE CONTACT SALES ASSOCIATE |
| COMPATIBLE LIDS       | PLEASE CONTACT SALES ASSOCIATE |
| RESIN                 | PREMIUM INJECTION GRADE HDPE   |